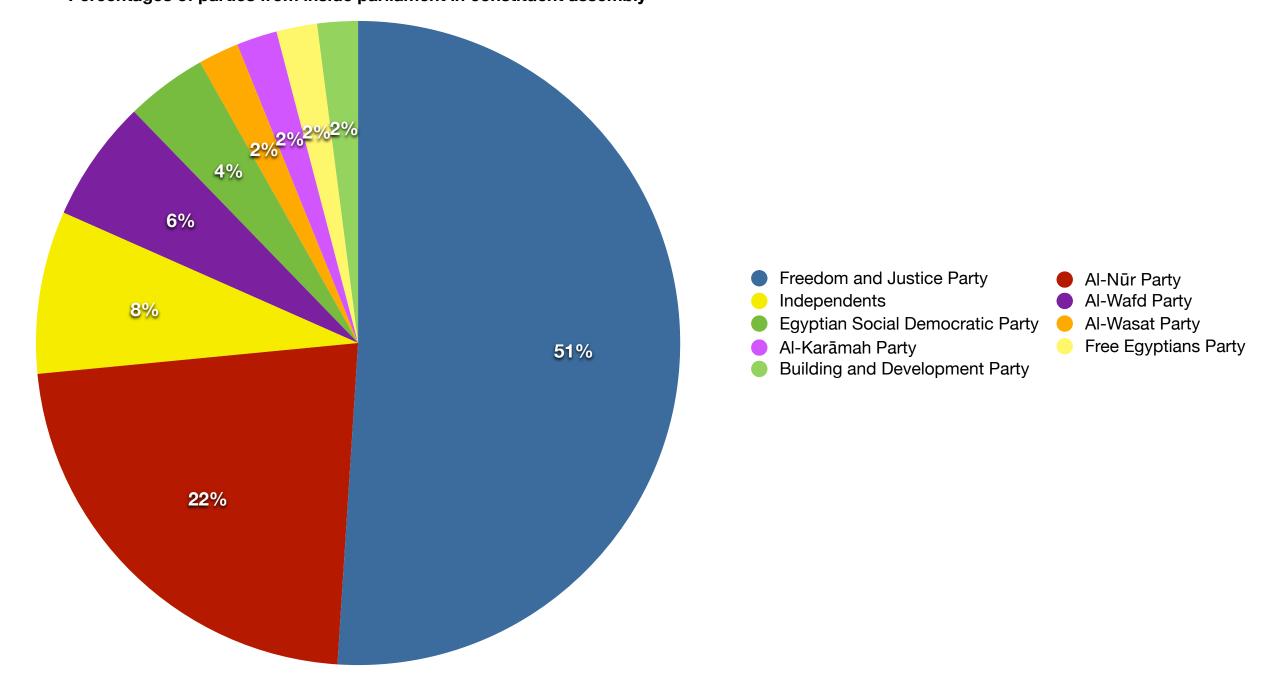

## Percentages of partisan and independent in constituent assembly

| Academics | Consultants | Syndicalists | Lawyers | Economists | Workers and Farmers | Thinkers | Police and military men | Media practitioners | Diplomats |
|-----------|-------------|--------------|---------|------------|---------------------|----------|-------------------------|---------------------|-----------|
| 37        | 12          | 11           | 9       | 8          | 6                   | 6        | 5                       | 5                   | 1         |