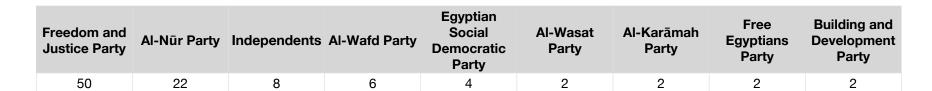

## Percentages of partisan and independent in constituent assembly

| Academics | Consultants | Syndicalists | Lawyers | Economists | Workers and Farmers | Thinkers | Police and military men | Media practitioners | Diplomats |
|-----------|-------------|--------------|---------|------------|---------------------|----------|-------------------------|---------------------|-----------|
| 37        | 12          | 11           | 9       | 8          | 6                   | 6        | 5                       | 5                   | 1         |