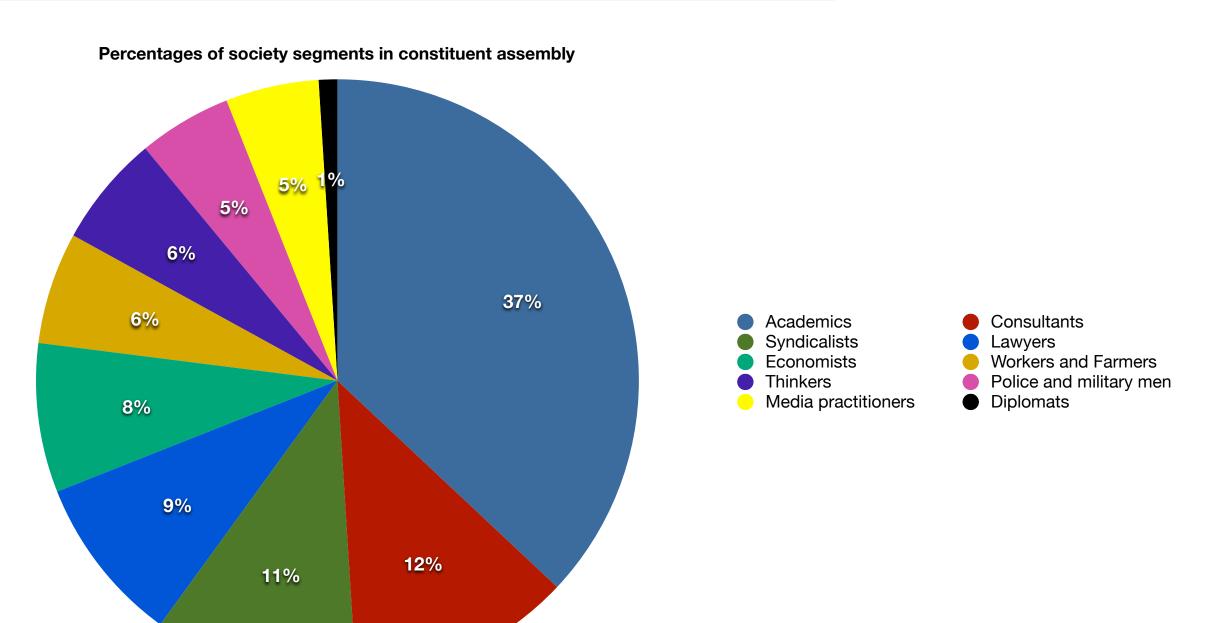

## Percentages of partisan and independent in constituent assembly

| Academics | Consultants | Syndicalists | Lawyers | Economists | Workers and Farmers | Thinkers | Police and military men | Media practitioners | Diplomats |
|-----------|-------------|--------------|---------|------------|---------------------|----------|-------------------------|---------------------|-----------|
| 37        | 12          | 11           | 9       | 8          | 6                   | 6        | 5                       | 5                   | 1         |