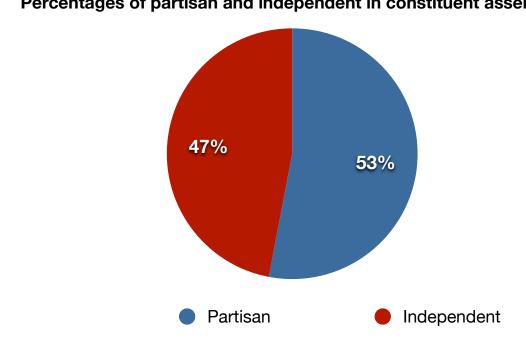

## Percentages of women in constituent assembly



| Islamists | Other     |  |  |
|-----------|-----------|--|--|
| movements | movements |  |  |
| 53        | 17        |  |  |

## Percentages of Islamists in constituent assembly



Partisan Independent 47 53

## Percentages of partisan and independent in constituent assembly



| Academics | Consultants | Syndicalists | Lawyers | Economists | Workers and Farmers | Thinkers | Police and military men | Media practitioners | Diplomats |
|-----------|-------------|--------------|---------|------------|---------------------|----------|-------------------------|---------------------|-----------|
| 37        | 12          | 11           | 9       | 8          | 6                   | 6        | 5                       | 5                   | 1         |