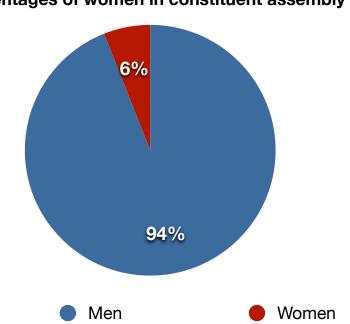

## Percentages of women in constituent assembly

| Islamists | Other     |  |  |
|-----------|-----------|--|--|
| movements | movements |  |  |
| 53        | 17        |  |  |