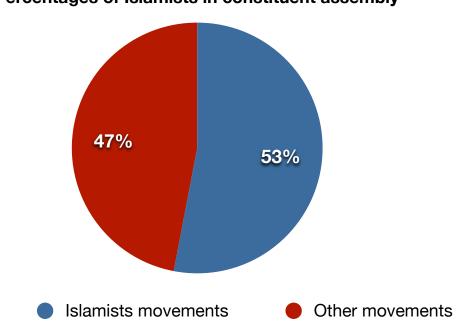

## Percentages of women in constituent assembly

| Islamists | Other     |  |  |
|-----------|-----------|--|--|
| movements | movements |  |  |
| 53        | 17        |  |  |